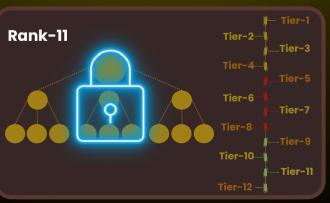

# M & T-12 Program Rank Structure

The M & T-12 Program features 12 progressive Ranks/Slots, each priced at double the previous one, powered by Möbius Loop Technology. This system allows for scalable earning and advancement as you move up through each level.

M & T Dual Referral Model – Each Rank/Slot activates two referral systems simultaneously: m12 Matrix & t12 Tiered Network

**T12 Structure:** A powerful 12-level network featuring: 1 upline, unlimited first-tier referrals, along with unlimited generations of referrals cascading across 12 levels.

#### 25%- EARNINGS FROM T-12 (12-LEVEL TREE):

You earn from all 12 levels of your generation tree, as long as you hold the same active rank.

Every active partner in your structure can contribute to your income.

How Your Upline Sees It -Tier-1 Tier-2--Tier-3 Tier-4-1 2% Tier-5 2% Tier-6-2% Tier-7 Tier-8 **⊸Tier-9** Tier-10 — **2%** – Tier-11 Tier-12-1 3% **TOTAL-25%** 

One Cycle = Up to 450% Total Profit (9 x 50% from each).