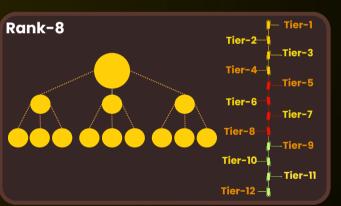

# M & T-12 Program Rank Structure

The M & T-12 Program features 12 progressive Ranks/Slots, each priced at double the previous one, powered by Möbius Loop Technology. This system allows for scalable earning and advancement as you move up through each level.

M & T Dual Referral Model – Each Rank/Slot activates two referral systems simultaneously: m12 Matrix & t12 Tiered Network

**T12 Structure:** A powerful 12-level network featuring: 1 upline, unlimited first-tier referrals, along with unlimited generations of referrals cascading across 12 levels.

#### 25%- EARNINGS FROM T-12 (12-LEVEL TREE):

You earn from all 12 levels of your generation tree, as long as you hold the same active rank.

Every active partner in your structure can contribute to your income.