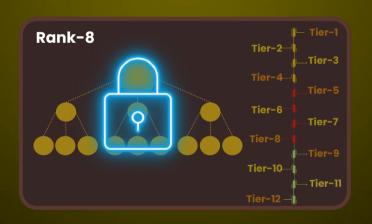

# M & T-12 Program Rank Structure

The M & T-12 Program features 12 progressive Ranks/Slots, each priced at double the previous one, powered by Möbius Loop Technology. This system allows for scalable earning and advancement as you move up through each level.

M & T Dual Referral Model – Each Rank/Slot activates two referral systems simultaneously: m12 Matrix & t12 Tiered Network

**T12 Structure:** A powerful 12-level network featuring: 1 upline, unlimited first-tier referrals, along with unlimited generations of referrals cascading across 12 levels.