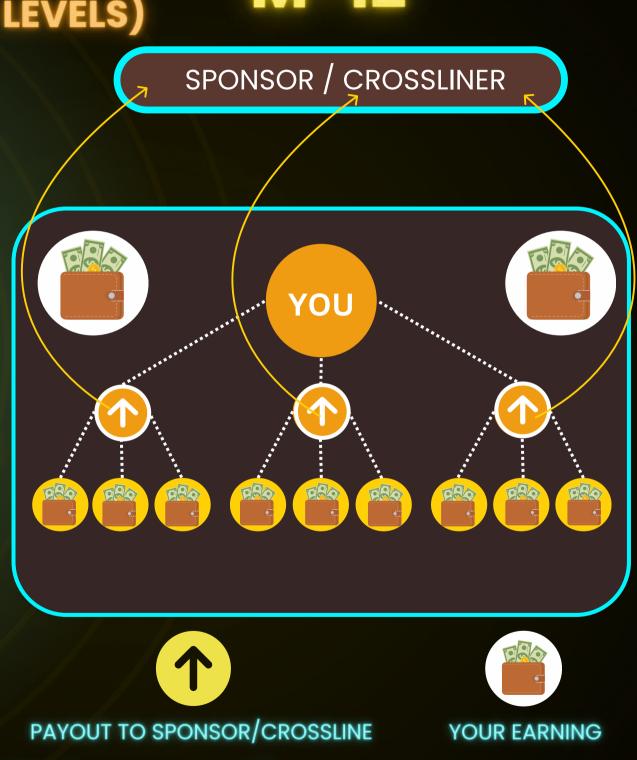

#### 50%: EARNINGS FROM M-12 (3X3 MATRIX - 2 LEVELS)

M-12

Your second line (9 people) generates **9 payouts directly to you.** 

Payouts from your first line go to your upline.

Matrix positions are filled teamwide, not based solely on your referrals.

#### 25%- EARNINGS FROM T-12 (12-LEVEL TREE):

You earn from all 12 levels of your generation tree, as long as you hold the same active rank.

Every active partner in your structure can contribute to your income.

# M & T System Overview

When you activate your first Rank/Slot, your payment is distributed across 12 upline partners. You are then automatically placed in their 3x3 Matrix—either on the first or second line—and also locked into the first tier of your sponsor's referral structure.

This setup allows both **you and your uplines** to repeatedly earn from the **3x3 Matrix** and **12-tier referral system**.

As your network grows, your referrals may also support your upline's structure, making it a team-powered system where placements and earnings are shared, regardless of who originally invited each participant.