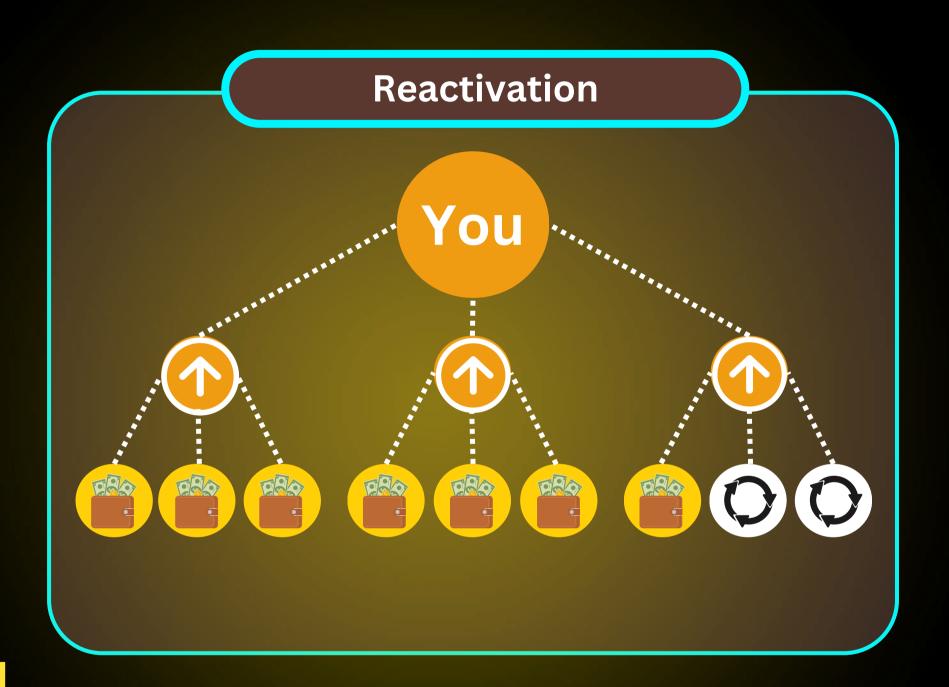

# REACTIVATION

Reactivation: repeated activation of a Rank/Slot

The final 2 payout in the structure - the 11th and 12th in M-12 are directed toward reactivation & 12 Tier income distribution, this means the same Rank is activated again & again.