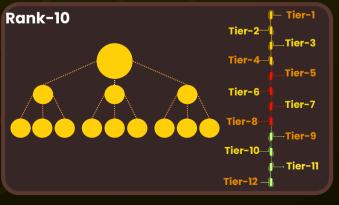

# M & T-12 Program Rank Structure

The M & T-12 Program features 12 progressive Ranks/Slots, each priced at double the previous one, powered by Möbius Loop Technology. This system allows for scalable earning and advancement as you move up through each level.

M & T Dual Referral Model – Each Rank/Slot activates two referral systems simultaneously: m12 Matrix & t12 Tiered Network

**T12 Structure:** A powerful 12-level network featuring: 1 upline, unlimited first-tier referrals, along with unlimited generations of referrals cascading across 12 levels.

#### 25%- EARNINGS FROM T-12 (12-LEVEL TREE):

You earn from all 12 levels of your generation tree, as long as you hold the same active rank.

Every active partner in your structure can contribute to your income.