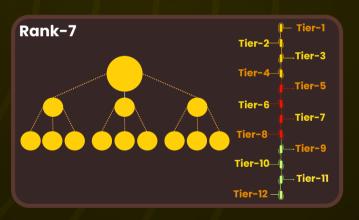

#### 50%: EARNINGS FROM M-12 (3X3 MATRIX - 2 LEVELS)

M-12

Your second line (9 people) generates **9 payouts directly to you.** 

Payouts from your first line go to your upline.

Matrix positions are filled teamwide, not based solely on your referrals.

How Your Upline Sees It -Tier-1 Tier-2--Tier-3 Tier-4-1 2% Tier-5 2% Tier-6-2% Tier-7 Tier-8 **⊸Tier-9** Tier-10 — **2%** – Tier-11 Tier-12-1 3% **TOTAL-25%** 

One Cycle = Up to 450% Total Profit (9 x 50% from each).