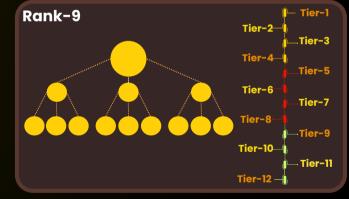

# M & T-12 Program Rank Structure

The M & T-12 Program features 12 progressive Ranks/Slots, each priced at double the previous one, powered by Möbius Loop Technology. This system allows for scalable earning and advancement as you move up through each level.

M & T-12

1. EXPLORER

5 USDT

2. BUILDER

**10 USDT** 

3. STRATEGIST

**20 USDT** 

4. INNOVATOR

**40 USDT** 

**5. MENTOR** 

**80 USDT** 

6. ACHIEVER

**160 USDT** 

7. WAYFINDER

**320 USDT** 

8. LEADER

**640 USDT** 

9. SEER

1,280 USDT

**10. SAGE** 

2,560 USDT

11. CHAMPION

5,120 USDT

12. SHINING STAR

10,240 USDT

M & T-12