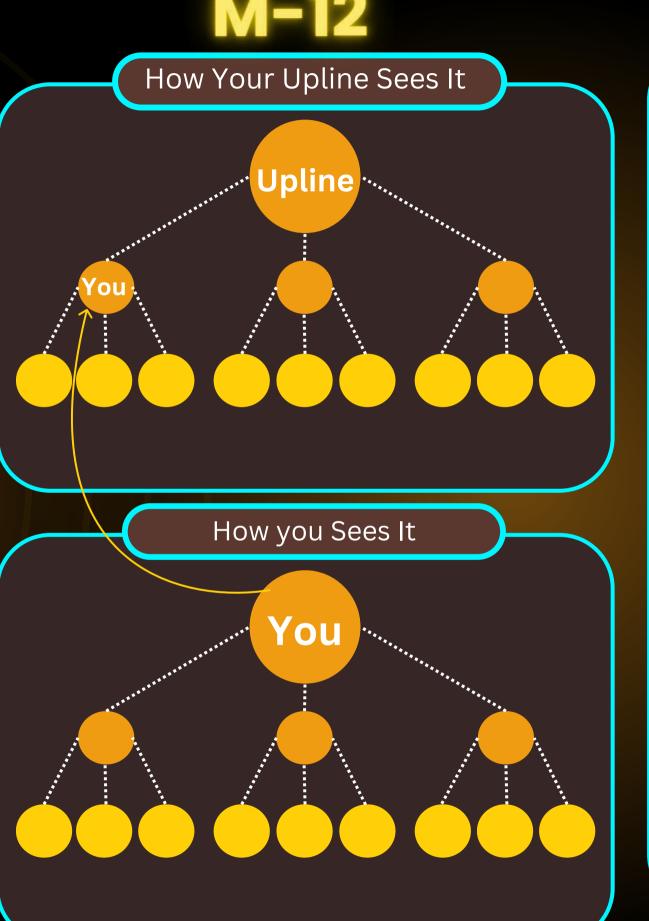

# M & T System Overview

When you activate your first Rank/Slot, your payment is distributed across 12 upline partners. You are then automatically placed in their 3x3 Matrix—either on the first or second line—and also locked into the first tier of your sponsor's referral structure.

This setup allows both **you and your uplines** to repeatedly earn from the **3x3 Matrix** and **12-tier referral system**.

As your network grows, your referrals may also support your upline's structure, making it a team-powered system where placements and earnings are shared, regardless of who originally invited each participant.

Actions of Your Upline Partners: Spillovers from your upline partners can help populate your first-line positions.

Actions of Your First-Line Partners: As your first-line partners invite others and fill their own tiers, they can also help fill positions in your second-tier partner slots.