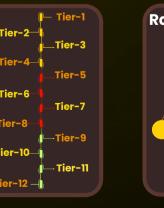

# M & T-12 Program Rank Structure

The M & T-12 Program features 12 progressive Ranks/Slots, each priced at double the previous one, powered by Möbius Loop Technology. This system allows for scalable earning and advancement as you move up through each level.

M & T Dual Referral Model – Each Rank/Slot activates two referral systems simultaneously: m12 Matrix & t12 Tiered Network

**T12 Structure:** A powerful 12-level network featuring: 1 upline, unlimited first-tier referrals, along with unlimited generations of referrals cascading across 12 levels.

#### 25%- EARNINGS FROM T-12 (12-LEVEL TREE):

You earn from all 12 levels of your generation tree, as long as you hold the same active rank.

Every active partner in your structure can contribute to your income.

How Your Upline Sees It -Tier-1 Tier-2--Tier-3 Tier-4-1 2% Tier-5 2% Tier-6-2% Tier-7 Tier-8 **⊸Tier-9** Tier-10 — **2%** – Tier-11 Tier-12-1 3% **TOTAL-25%** 

One Cycle = Up to 450% Total Profit (9 x 50% from each).