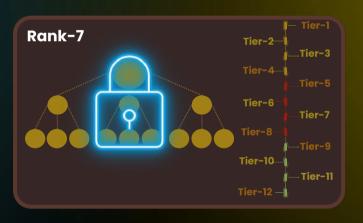

# M & T-12 Program Rank Structure

The M & T-12 Program features 12 progressive Ranks/Slots, each priced at double the previous one, powered by Möbius Loop Technology. This system allows for scalable earning and advancement as you move up through each level.

The goal is to build a powerful and expansive marketing network, prioritizing both growth and quality partnerships.

Ranks/Slots must be activated in order, one after the other, starting from Rank 1 through to Rank 12.