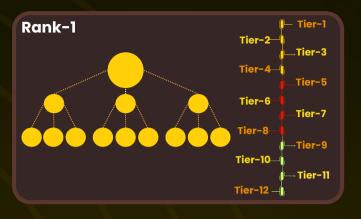

#### 50%: EARNINGS FROM M-12 (3X3 MATRIX - 2 LEVELS)

M-12

Your second line (9 people) generates **9 payouts directly to you.** 

Payouts from your first line go to your upline.

Matrix positions are filled teamwide, not based solely on your referrals.

How Your Upline Sees It -Tier-1 Tier-2--Tier-3 Tier-4-1 2% Tier-5 2% Tier-6-2% Tier-7 Tier-8 **⊸Tier-9** Tier-10 — **2%** – Tier-11 Tier-12-1 3% **TOTAL-25%** 

One Cycle = Up to 450% Total Profit (9 x 50% from each).