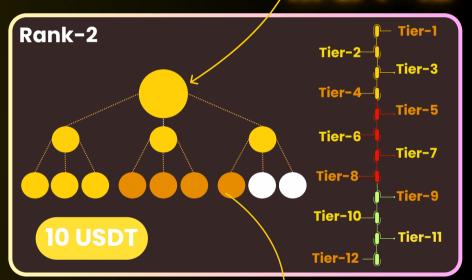

# M & T-12 Program Rank Structure

The M & T-12 Program features 12 progressive Ranks/Slots, each priced at double the previous one, powered by Möbius Loop Technology. This system allows for scalable earning and advancement as you move up through each level.

M & T-12

1. EXPLORER

5 USDT

2. BUILDER

**10 USDT** 

3. STRATEGIST

**20 USDT** 

4. INNOVATOR

# M & T: Integrated Structure

The M & T system supports seamless integration with multiple programs inside the Meta Unity Ecosystem.

M12 Structure: A compact 2-level matrix involving 13 participants: 1 upline, 3 direct (on first-line) referrals, and 9 second-line referrals.

M & T Dual Referral Model – Each Rank/Slot activates two referral systems simultaneously: m12 Matrix & t12 Tiered Network

**T12 Structure:** A powerful 12-level network featuring: 1 upline, unlimited first-tier referrals, along with unlimited generations of referrals cascading across 12 levels.