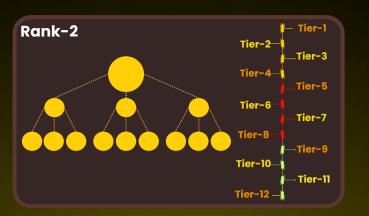

# M & T: Integrated Structure

The M & T system supports seamless integration with multiple programs inside the Meta Unity Ecosystem.

M12 Structure: A compact 2-level matrix involving 13 participants: 1 upline, 3 direct (on first-line) referrals, and 9 second-line referrals.

M & T Dual Referral Model – Each Rank/Slot activates two referral systems simultaneously: m12 Matrix & t12 Tiered Network

**T12 Structure:** A powerful 12-level network featuring: 1 upline, unlimited first-tier referrals, along with unlimited generations of referrals cascading across 12 levels.

#### 50%: EARNINGS FROM M-12 (3X3 MATRIX - 2 LEVELS)

M-12

Your second line (9 people) generates **9 payouts directly to you.** 

Payouts from your first line go to your upline.

Matrix positions are filled teamwide, not based solely on your referrals.