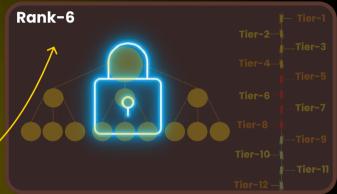

# M & T-12 Program Rank Structure

The M & T-12 Program features 12 progressive Ranks/Slots, each priced at double the previous one, powered by Möbius Loop Technology. This system allows for scalable earning and advancement as you move up through each level.

M & T Dual Referral Model – Each Rank/Slot activates two referral systems simultaneously: m12 Matrix & t12 Tiered Network

**T12 Structure:** A powerful 12-level network featuring: 1 upline, unlimited first-tier referrals, along with unlimited generations of referrals cascading across 12 levels.