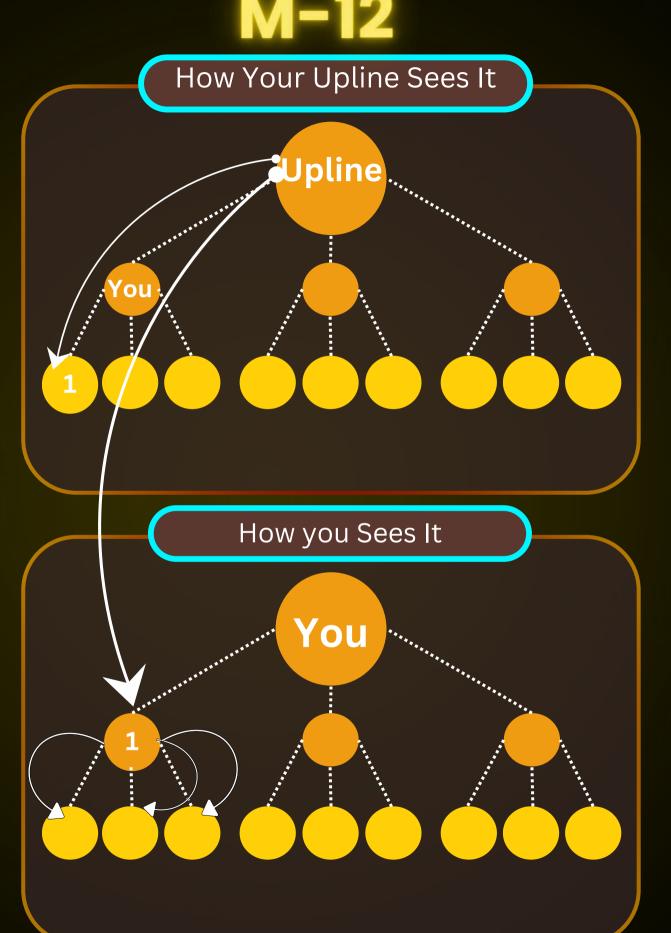

# M & T System Overview

When you activate your first Rank/Slot, your payment is distributed across 12 upline partners. You are then automatically placed in their 3x3 Matrix—either on the first or second line—and also locked into the first tier of your sponsor's referral structure.

This setup allows both **you and your uplines** to repeatedly earn from the **3x3 Matrix** and **12-tier referral system**.

As your network grows, your referrals may also support your upline's structure, making it a team-powered system where placements and earnings are shared, regardless of who originally invited each participant.

Actions of Your Upline Partners: Spillovers from your upline partners can help populate your first-line positions.

Actions of Your First-Line Partners: As your first-line partners invite others and fill their own tiers, they can also help fill positions in your second-tier partner slots.