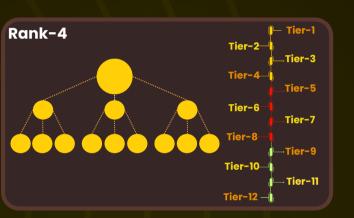

#### 50%: EARNINGS FROM M-12 (3X3 MATRIX - 2 LEVELS)

M-12

Your second line (9 people) generates **9 payouts directly to you.** 

Payouts from your first line go to your upline.

Matrix positions are filled teamwide, not based solely on your referrals.

How Your Upline Sees It -Tier-1 Tier-2--Tier-3 Tier-4-1 2% Tier-5 2% Tier-6-2% Tier-7 Tier-8 **⊸Tier-9** Tier-10 — **2%** – Tier-11 Tier-12-1 3% **TOTAL-25%** 

One Cycle = Up to 450% Total Profit (9 x 50% from each).