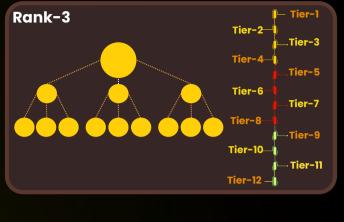

# M & T: Integrated Structure

The M & T system supports seamless integration with multiple programs inside the Meta Unity Ecosystem.

M12 Structure: A compact 2-level matrix involving 13 participants: 1 upline, 3 direct (on first-line) referrals, and 9 second-line referrals.

M & T Dual Referral Model – Each Rank/Slot activates two referral systems simultaneously: m12 Matrix & t12 Tiered Network

**T12 Structure:** A powerful 12-level network featuring: 1 upline, unlimited first-tier referrals, along with unlimited generations of referrals cascading across 12 levels.

#### 50%: EARNINGS FROM M-12 (3X3 MATRIX - 2 LEVELS)

M-12

Your second line (9 people) generates **9 payouts directly to you.** 

Payouts from your first line go to your upline.

Matrix positions are filled teamwide, not based solely on your referrals.