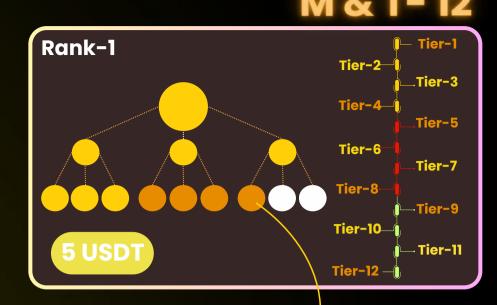

# M & T-12 Program Rank Structure

The M & T-12 Program features 12 progressive Ranks/Slots, each priced at double the previous one, powered by Möbius Loop Technology. This system allows for scalable earning and advancement as you move up through each level.

M & T-12

1. EXPLORER

5 USDT

2. BUILDER

**10 USDT** 

3. STRATEGIST

**20 USDT** 

4. INNOVATOR

# M & T: Integrated Structure

The M & T system supports seamless integration with multiple programs inside the Meta Unity Ecosystem.

M12 Structure: A compact 2-level matrix involving 13 participants: 1 upline, 3 direct (on first-line) referrals, and 9 second-line referrals.

M & T Dual Referral Model – Each Rank/Slot activates two referral systems simultaneously: m12 Matrix & t12 Tiered Network

**T12 Structure:** A powerful 12-level network featuring: 1 upline, unlimited first-tier referrals, along with unlimited generations of referrals cascading across 12 levels.