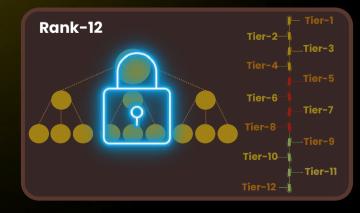

# M & T-12 Program Rank Structure

The M & T-12 Program features 12 progressive Ranks/Slots, each priced at double the previous one, powered by Möbius Loop Technology. This system allows for scalable earning and advancement as you move up through each level.

M & T Dual Referral Model – Each Rank/Slot activates two referral systems simultaneously: m12 Matrix & t12 Tiered Network

**T12 Structure:** A powerful 12-level network featuring: 1 upline, unlimited first-tier referrals, along with unlimited generations of referrals cascading across 12 levels.

#### 25%- EARNINGS FROM T-12 (12-LEVEL TREE):

You earn from all 12 levels of your generation tree, as long as you hold the same active rank.

Every active partner in your structure can contribute to your income.

How Your Upline Sees It -Tier-1 Tier-2--Tier-3 Tier-4-1 2% Tier-5 2% Tier-6-2% Tier-7 Tier-8 **⊸Tier-9** Tier-10 — **2%** – Tier-11 Tier-12-1 3% **TOTAL-25%** 

One Cycle = Up to 450% Total Profit (9 x 50% from each).