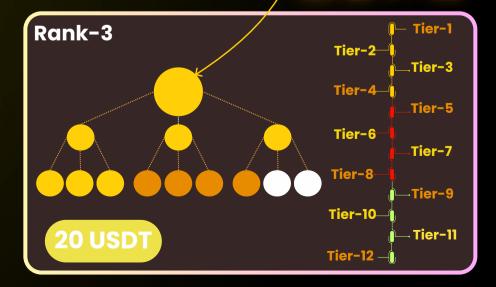

# M & T-12 Program Rank Structure

The M & T-12 Program features 12 progressive Ranks/Slots, each priced at double the previous one, powered by Möbius Loop Technology. This system allows for scalable earning and advancement as you move up through each level.

M & T-12

1. EXPLORER

5 USDT

2. BUILDER

**10 USDT** 

3. STRATEGIST

**20 USDT** 

4. INNOVATOR

# M & T: Integrated Structure

The M & T system supports seamless integration with multiple programs inside the Meta Unity Ecosystem.

M12 Structure: A compact 2-level matrix involving 13 participants: 1 upline, 3 direct (on first-line) referrals, and 9 second-line referrals.

M & T Dual Referral Model – Each Rank/Slot activates two referral systems simultaneously: m12 Matrix & t12 Tiered Network

**T12 Structure:** A powerful 12-level network featuring: 1 upline, unlimited first-tier referrals, along with unlimited generations of referrals cascading across 12 levels.