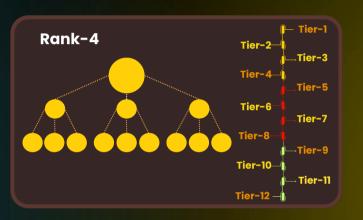

# M & T-12 Program Rank Structure

The M & T-12 Program features 12 progressive Ranks/Slots, each priced at double the previous one, powered by Möbius Loop Technology. This system allows for scalable earning and advancement as you move up through each level.

#### 50%: EARNINGS FROM M-12 (3X3 MATRIX - 2 LEVELS)

M-12

Your second line (9 people) generates **9 payouts directly to you.** 

Payouts from your first line go to your upline.

Matrix positions are filled teamwide, not based solely on your referrals.

#### 25%- EARNINGS FROM T-12 (12-LEVEL TREE):

You earn from all 12 levels of your generation tree, as long as you hold the same active rank.

Every active partner in your structure can contribute to your income.

How Your Upline Sees It -Tier-1 Tier-2--Tier-3 Tier-4-1 2% Tier-5 2% Tier-6-2% Tier-7 Tier-8 **⊸Tier-9** Tier-10 — **2%** – Tier-11 Tier-12-1 3% **TOTAL-25%** 

One Cycle = Up to 450% Total Profit (9 x 50% from each).