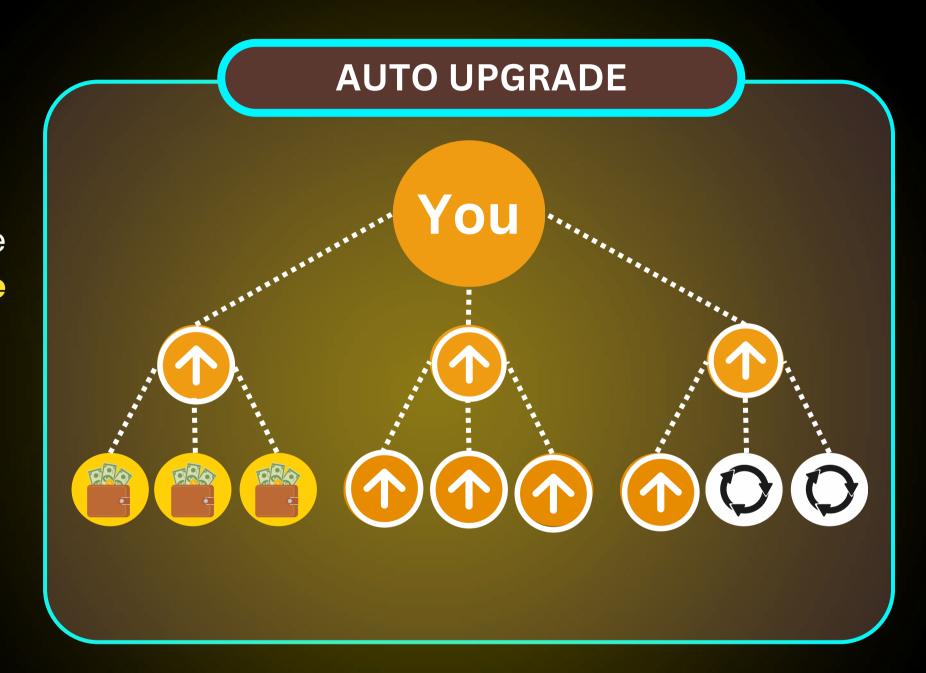

## **AUTO UPGRADE**

Auto upgrade: Automatic activation of next Rank/Slot.

Four payouts from partners, in every structure except Rank/Slot 12, are allocated Only for 1st time activating the next level as soon as it is filled.

If your next Rank/Slot is not activated in advance, the auto-Upgrade function is enabled by default in smart contract this ensures you don't miss out on potential profits.

# REACTIVATION

Reactivation: repeated activation of a Rank/Slot

The final 2 payout in the structure - the 11th and 12th in M-12 are directed toward reactivation & 12 Tier income distribution, this means the same Rank is activated again & again.