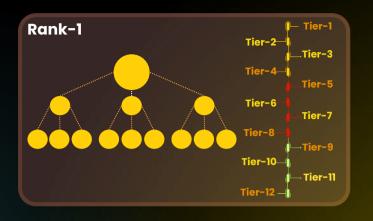

# M & T-12 Program Rank Structure

The M & T-12 Program features 12 progressive Ranks/Slots, each priced at double the previous one, powered by Möbius Loop Technology. This system allows for scalable earning and advancement as you move up through each level.

#### 50%: EARNINGS FROM M-12 (3X3 MATRIX - 2 LEVELS)

M-12

Your second line (9 people) generates **9 payouts directly to you.** 

Payouts from your first line go to your upline.

Matrix positions are filled teamwide, not based solely on your referrals.

#### 25%- EARNINGS FROM T-12 (12-LEVEL TREE):

You earn from all 12 levels of your generation tree, as long as you hold the same active rank.

Every active partner in your structure can contribute to your income.

How Your Upline Sees It -Tier-1 Tier-2--Tier-3 Tier-4-1 2% Tier-5 2% Tier-6-2% Tier-7 Tier-8 **⊸Tier-9** Tier-10 — **2%** – Tier-11 Tier-12-1 3% **TOTAL-25%** 

One Cycle = Up to 450% Total Profit (9 x 50% from each).