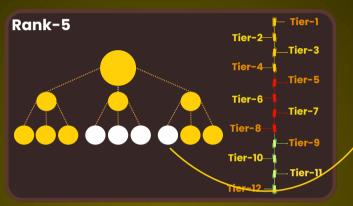

#### 25%- EARNINGS FROM T-12 (12-LEVEL TREE):

You earn from all 12 levels of your generation tree, as long as you hold the same active rank.

Every active partner in your structure can contribute to your income.

How Your Upline Sees It -Tier-1 Tier-2--Tier-3 Tier-4-1 2% Tier-5 2% Tier-6-2% Tier-7 Tier-8 **⊸Tier-9** Tier-10 — **2%** – Tier-11 Tier-12-1 3% **TOTAL-25%** 

One Cycle = Up to 450% Total Profit (9 x 50% from each).