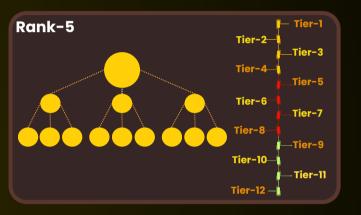

# M & T-12 Program Rank Structure

The M & T-12 Program features 12 progressive Ranks/Slots, each priced at double the previous one, powered by Möbius Loop Technology. This system allows for scalable earning and advancement as you move up through each level.

M & T Dual Referral Model – Each Rank/Slot activates two referral systems simultaneously: m12 Matrix & t12 Tiered Network

**T12 Structure:** A powerful 12-level network featuring: 1 upline, unlimited first-tier referrals, along with unlimited generations of referrals cascading across 12 levels.

#### 25%- EARNINGS FROM T-12 (12-LEVEL TREE):

You earn from all 12 levels of your generation tree, as long as you hold the same active rank.

Every active partner in your structure can contribute to your income.