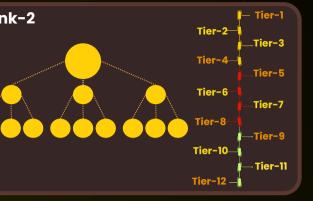

# M & T: Integrated Structure

The M & T system supports seamless integration with multiple programs inside the Meta Unity Ecosystem.

M12 Structure: A compact 2-level matrix involving 13 participants: 1 upline, 3 direct (on first-line) referrals, and 9 second-line referrals.

M & T Dual Referral Model – Each Rank/Slot activates two referral systems simultaneously: m12 Matrix & t12 Tiered Network

**T12 Structure:** A powerful 12-level network featuring: 1 upline, unlimited first-tier referrals, along with unlimited generations of referrals cascading across 12 levels.

#### 50%: EARNINGS FROM M-12 (3X3 MATRIX - 2 LEVELS)

M-12

Your second line (9 people) generates **9 payouts directly to you.** 

Payouts from your first line go to your upline.

Matrix positions are filled teamwide, not based solely on your referrals.