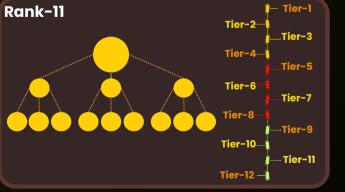

# M & T-12 Program Rank Structure

The M & T-12 Program features 12 progressive Ranks/Slots, each priced at double the previous one, powered by Möbius Loop Technology. This system allows for scalable earning and advancement as you move up through each level.

M & T-12

1. EXPLORER

5 USDT

2. BUILDER

**10 USDT** 

3. STRATEGIST

**20 USDT** 

4. INNOVATOR

**40 USDT** 

**5. MENTOR** 

**80 USDT** 

6. ACHIEVER

**160 USDT** 

7. WAYFINDER

**320 USDT** 

8. LEADER

**640 USDT** 

9. SEER

1,280 USDT

**10. SAGE** 

2,560 USDT

11. CHAMPION

5,120 USDT

12. SHINING STAR

10,240 USDT

M & T-12