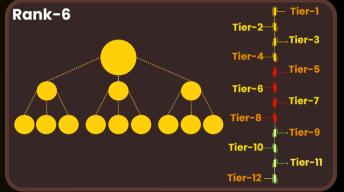

# M & T: Integrated Structure

The M & T system supports seamless integration with multiple programs inside the Meta Unity Ecosystem.

M12 Structure: A compact 2-level matrix involving 13 participants: 1 upline, 3 direct (on first-line) referrals, and 9 second-line referrals.

M & T Dual Referral Model – Each Rank/Slot activates two referral systems simultaneously: m12 Matrix & t12 Tiered Network

**T12 Structure:** A powerful 12-level network featuring: 1 upline, unlimited first-tier referrals, along with unlimited generations of referrals cascading across 12 levels.

#### 50%: EARNINGS FROM M-12 (3X3 MATRIX - 2 LEVELS)

M-12

Your second line (9 people) generates **9 payouts directly to you.** 

Payouts from your first line go to your upline.

Matrix positions are filled teamwide, not based solely on your referrals.