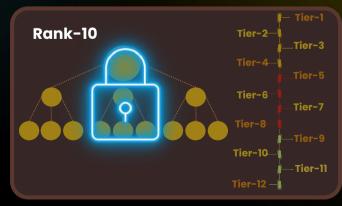

# M & T-12 Program Rank Structure

The M & T-12 Program features 12 progressive Ranks/Slots, each priced at double the previous one, powered by Möbius Loop Technology. This system allows for scalable earning and advancement as you move up through each level.

The goal is to build a powerful and expansive marketing network, prioritizing both growth and quality partnerships.

Ranks/Slots must be activated in order, one after the other, starting from Rank 1 through to Rank 12.