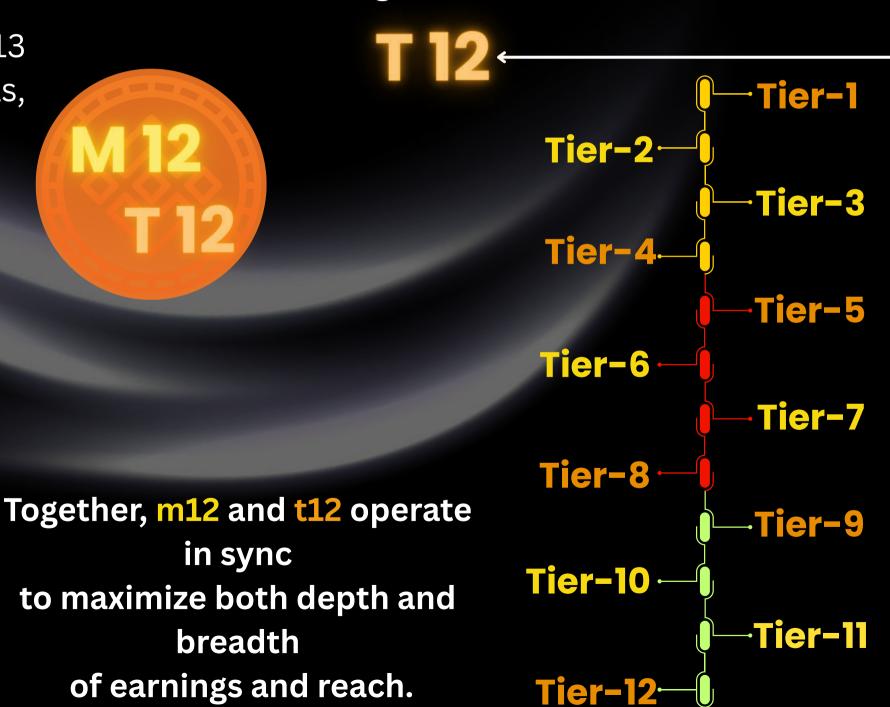

# M & T: Integrated Structure

The M & T system supports seamless integration with multiple programs inside the Meta Unity Ecosystem.

M12 Structure: A compact 2-level matrix involving 13 participants: 1 upline, 3 direct (on first-line) referrals, and 9 second-line referrals.

M & T Dual Referral Model – Each Rank/Slot activates two referral systems simultaneously: m12 Matrix & t12 Tiered Network

**T12 Structure:** A powerful 12-level network featuring: 1 upline, unlimited first-tier referrals, along with unlimited generations of referrals cascading across 12 levels.

This setup allows both **you and your uplines** to repeatedly earn from the **3x3 Matrix** and **12-tier referral system**.

As your network grows, your referrals may also support your upline's structure, making it a team-powered system where placements and earnings are shared, regardless of who originally invited each participant.