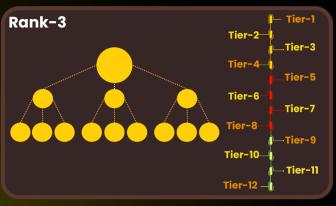

# M & T: Integrated Structure

The M & T system supports seamless integration with multiple programs inside the Meta Unity Ecosystem.

M12 Structure: A compact 2-level matrix involving 13 participants: 1 upline, 3 direct (on first-line) referrals, and 9 second-line referrals.

#### 50%: EARNINGS FROM M-12 (3X3 MATRIX - 2 LEVELS)

M-12

Your second line (9 people) generates **9 payouts directly to you.** 

Payouts from your first line go to your upline.

Matrix positions are filled teamwide, not based solely on your referrals.