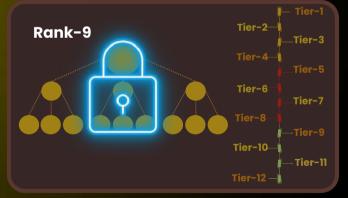

# M & T-12 Program Rank Structure

The M & T-12 Program features 12 progressive Ranks/Slots, each priced at double the previous one, powered by Möbius Loop Technology. This system allows for scalable earning and advancement as you move up through each level.

M & T Dual Referral Model – Each Rank/Slot activates two referral systems simultaneously: m12 Matrix & t12 Tiered Network

**T12 Structure:** A powerful 12-level network featuring: 1 upline, unlimited first-tier referrals, along with unlimited generations of referrals cascading across 12 levels.

#### 25%- EARNINGS FROM T-12 (12-LEVEL TREE):

You earn from all 12 levels of your generation tree, as long as you hold the same active rank.

Every active partner in your structure can contribute to your income.

How Your Upline Sees It -Tier-1 Tier-2--Tier-3 Tier-4-1 2% Tier-5 2% Tier-6-2% Tier-7 Tier-8 **⊸Tier-9** Tier-10 — **2%** – Tier-11 Tier-12-1 3% **TOTAL-25%** 

One Cycle = Up to 450% Total Profit (9 x 50% from each).