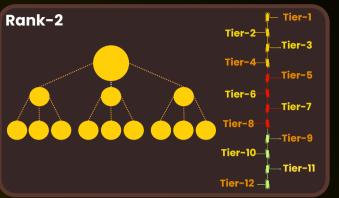

# M & T-12 Program Rank Structure

The M & T-12 Program features 12 progressive Ranks/Slots, each priced at double the previous one, powered by Möbius Loop Technology. This system allows for scalable earning and advancement as you move up through each level.

M & T Dual Referral Model – Each Rank/Slot activates two referral systems simultaneously: m12 Matrix & t12 Tiered Network

**T12 Structure:** A powerful 12-level network featuring: 1 upline, unlimited first-tier referrals, along with unlimited generations of referrals cascading across 12 levels.

#### 25%- EARNINGS FROM T-12 (12-LEVEL TREE):

You earn from all 12 levels of your generation tree, as long as you hold the same active rank.

Every active partner in your structure can contribute to your income.