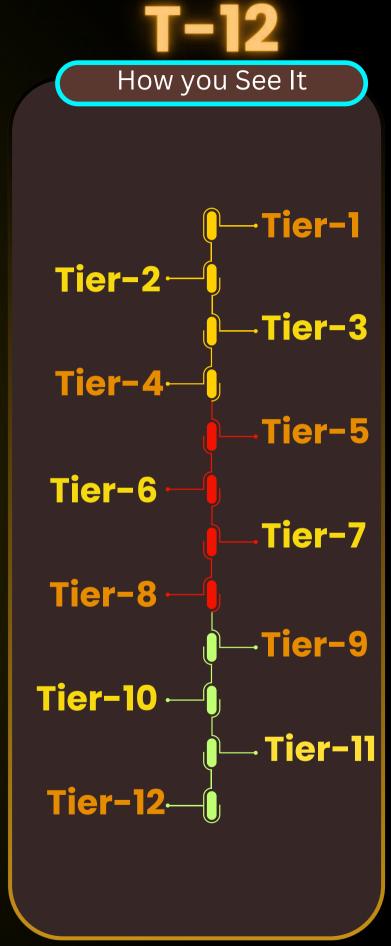

# M & T-12 Program Rank Structure

The M & T-12 Program features 12 progressive Ranks/Slots, each priced at double the previous one, powered by Möbius Loop Technology. This system allows for scalable earning and advancement as you move up through each level.

M & T-12

1. EXPLORER

5 USDT

2. BUILDER

**10 USDT** 

3. STRATEGIST

**20 USDT** 

4. INNOVATOR

**40 USDT** 

**5. MENTOR** 

**80 USDT** 

6. ACHIEVER

**160 USDT** 

7. WAYFINDER

**320 USDT** 

8. LEADER

**640 USDT** 

9. SEER

1,280 USDT

**10. SAGE** 

2,560 USDT

11. CHAMPION

5,120 USDT

12. SHINING STAR

10,240 USDT

M & T-12